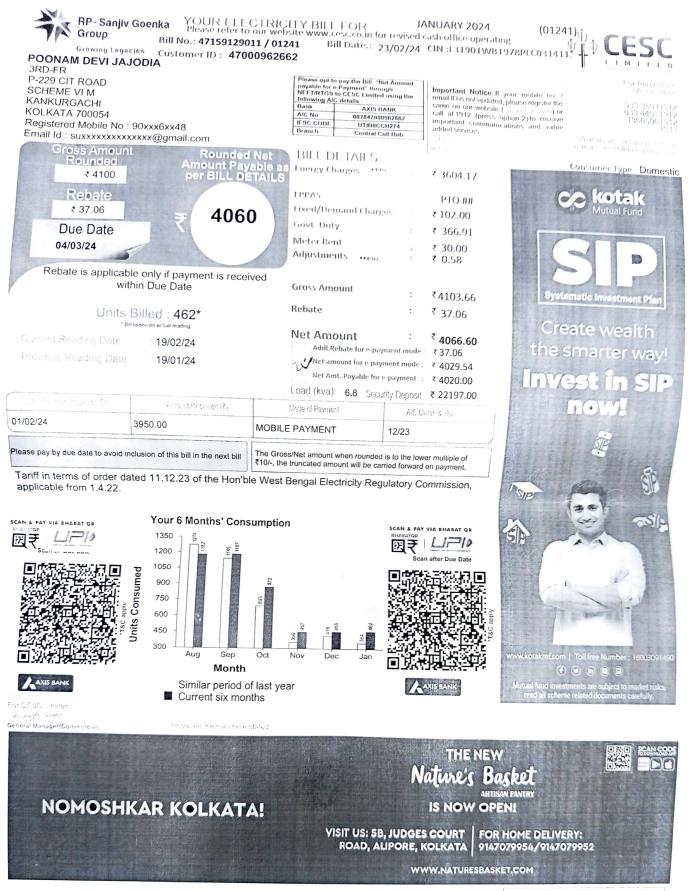

| Consumer No. | Gross Amt.(₹) | Net Amount (र) | Due Date | A/C Month | Consumer No. |                                    |
|--------------|---------------|----------------|----------|-----------|--------------|------------------------------------|
| 47159129011  | 4100          | 4060           | 04/03/24 | 01241     | 47159129011  |                                    |
| UNIQUE ID    | • 47000962    | 2662           |          | 1241      | Hertod       | (For use of Commercial Department) |

## 47/A/LOT-1/3/1614

Ronam Devi Jajodia.

| Meter No                    | Rate/Phase         | Ampere        | Meter Reading  |              | 1      | Units            | Total Units      | Energy               | Customer ID.: 47000962662 |